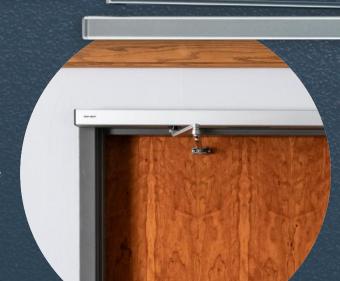

#### Technical specs

39.5" header Max width: 48" Max weight: 200 lbs Manual push force: 5–15 lbs.

# Expert installation

- ☑ Retrofit existing manual doors
- ☑ Quick, professional installation
- $\ oxdot$  No electrician required
- ☑ Mobile app for installation walkthrough

The ASSA ABLOY Group is the global leader in access solutions. Every day, we help billions of people to experience a more open world.