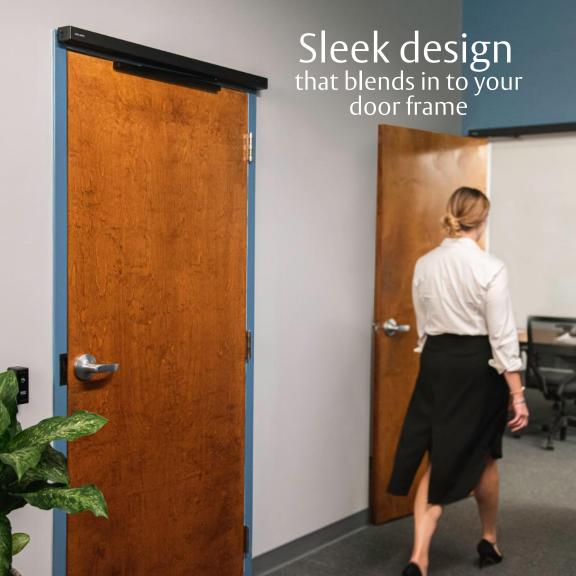

# Small but mighty

The ASSA ABLOY SW60's sleek design may blend in, but its powerhouse of options, control and assistance stands out.

#### Sleek design

- ☑ Perfect for limited overhead space
- ☑ Blends in with door frame
- $\ oxdot$  Push or pull configurations
- ☑ Clear or dark bronze finishes