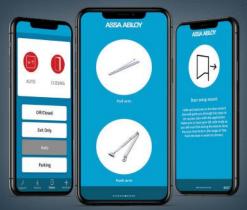

#### Setup assist

Our app walks you through the process from install to operation.

#### Door control

Open, close and lock doors at the push of a button.

### Custom functions

Personalize the ASSA ABLOY SW60 with customizable settings and preferences.

## Smart access

- ☑ Expedites setup process
- ☑ Apple App Store & Google Play Store availability